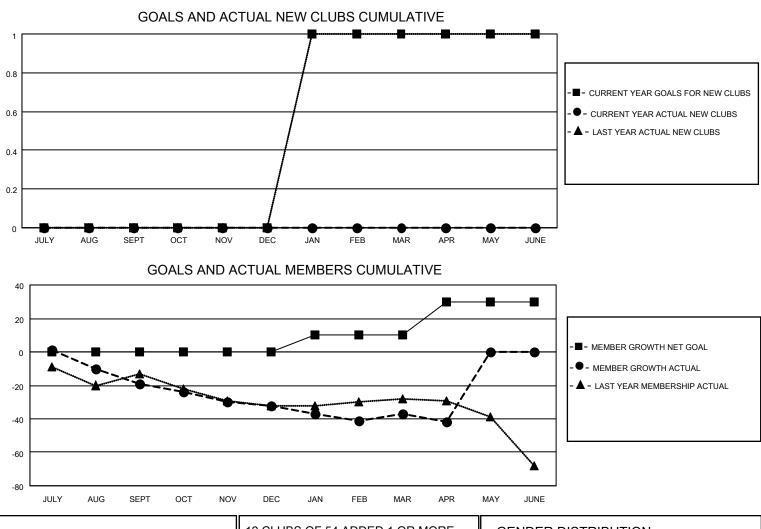

## LOCATION WEST VIRGINIA

District 29 L

Results as of: 4/30/2021

| Clubs                 |               |           |               | Members               |                        |                         |                                                    |  |
|-----------------------|---------------|-----------|---------------|-----------------------|------------------------|-------------------------|----------------------------------------------------|--|
| RESULTS FOR 2020-2021 |               |           |               | RESULTS FOR 2020-2021 |                        |                         |                                                    |  |
| QUARTER               | NEW CLUB GOAL | NEW CLUBS | DROPPED CLUBS | QUARTER MEM           | BER GROWTH NET<br>GOAL | MEMBER GROWTH<br>ACTUAL | DROPPED<br>MEMBERS ACTUAL<br>(including transfers) |  |
| JULY/AUG/SEPT         | 0             | 0         | 0             | JULY/AUG/SEPT         | 0                      | 14                      | 29                                                 |  |
| OCT/NOV/DEC           | 0             | 0         | 0             | OCT/NOV/DEC           | 0                      | 36                      | 42                                                 |  |
| JAN/FEB/MAR           | 1             | 0         | 1             | JAN/FEB/MAR           | 10                     | 17                      | 20                                                 |  |
| APR/MAY/JUNE          | 0             | 0         | 0             | APR/MAY/JUNE          | 20                     | 2                       | 7                                                  |  |